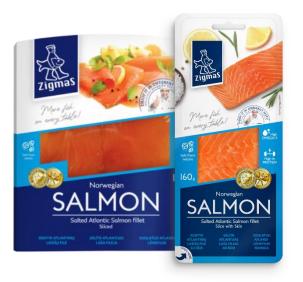

## PACKAGING OPTIONS

- ✓ Vacuum or MAP (Modified atmosphere) packaging
- ✓ Possibility to pack in sleeve, box, shelf (display) boxes 50 g – 1000 g
- ✓ Print on sticker, laminate, sleeve and/or box
- ✓ Final product can be supplied chilled or frozen
- ✓ Variety of standard films: colors (transparent, black, white), thickness and texture

- ✓ Variety of standard trays: gold, silver, gold/silver, black, sucker available
- ✓ Can come with or without Euro hole
- ✓ Raw material types: standard (Norwegian Atlantic salmon, SALMO SALAR), ASC, GLOBALG.A.P., ORGANIC. Other salmon and trout breeds, country of origin available for substansial contracted orders, option to use client's supplied/ordered/contracted raw materials
- Custom films/trays/packaging available based on client needs for substantial orders

## ZIGMAS products are modern, tasty and attractive

## Our salmon products have unique taste and best quality

Our own brand ZIGMAS has the largest market share within all salmon producers.