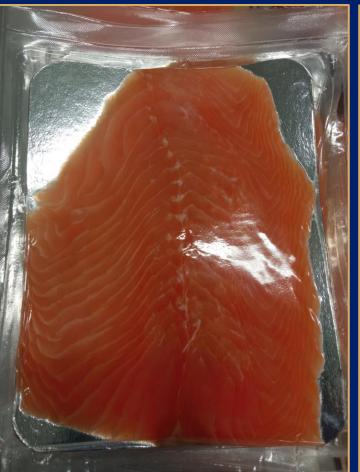

#### RANGE AND VARIATIONS OF SALMON

Salmon fillets / fillets sliced / fillet portions / cutlets / minced/ pieces

Cold smoked / hot smoked / marinated / salted / dried

Natural / with spices / with sauce

Chilled / frozen

Various fillet trims available: TRIM A to TRIM E

Different cut depths: with brown meat to no brown meat

#### RANGE AND VARIATIONS OF SALMON