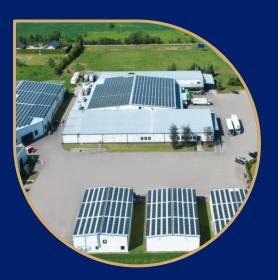

#### Modernization of production facilities

In 2018, innovative production equipment was modernized and installed in UAB "ICECO Fish" and UAB "ICECO Ice cream" factories.

Since this year, every year the company invests in production equipment and infrastructure.

## 2022 - 2024 investments in production equipment and infrastructure

Increasing salmon filleting capacity

Installed in 2022 July ≈ 720 fish/h, ≈ 2,5 t/h Investment ≈ 900 k

Modern office in the second largest city in Lithuania, business center, SQVERAS"

28 work places ≈ 50 k

Solar power station

Installed in 2022 - 2023 1.14 mW ≈ 900 k