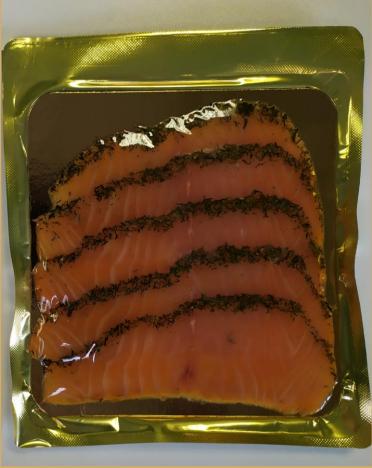

#### RANGE AND VARIATIONS OF SALMON

Salmon fillets / fillets sliced / fillet portions / cutlets / minced/ pieces

Cold smoked / hot smoked / marinated / salted / dried

Natural / with spices / with sauce

Chilled / frozen

Various fillet trims available: TRIM A to TRIM E

Different cut depths: with brown meat to no brown meat

#### RANGE AND VARIATIONS OF SALMON