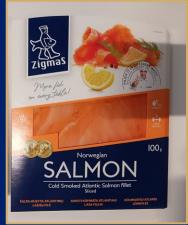

### WE ARE PROUD OF OUR BRAND ZIGMAS

We have been manufacturing products under ZIGMAS trademark for as long as 20 years. It is best-known and highly valued fish brand in Lithuania

ZIGMAS brand is associated with high quality, excellent taste and attractive packaging – it is No. 1 customer choice

More fish on every table!

## ZIGMAS products are modern, tasty and attractive

## Our salmon products have unique taste and best quality

Our own brand ZIGMAS has the largest market share within all salmon producers.