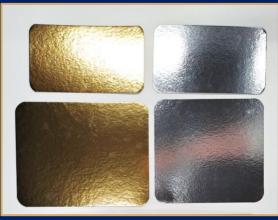

- ✓ Variety of standard trays: gold, silver, gold/silver, black, sucker available
- ✓ Can come with or without Euro hole
- ✓ Raw material types: standard (Norwegian Atlantic salmon, SALMO SALAR), ASC, GLOBALG.A.P., ORGANIC. Other salmon and trout breeds, country of origin available for substansial contracted orders, option to use client's supplied/ordered/contracted raw materials
- Custom films/trays/packaging available based on client needs for substantial orders