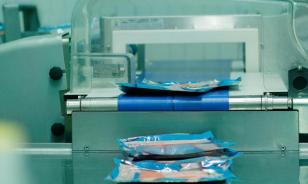

## PACKAGING OPTIONS

- ✓ Vacuum or MAP (Modified atmosphere) packaging
- ✓ Possibility to pack in sleeve, box, shelf (display) boxes 50 g – 1000 g
- ✓ Print on sticker, laminate, sleeve and/or box
- ✓ Final product can be supplied chilled or frozen
- ✓ Variety of standard films: colors (transparent, black, white), thickness and texture

- ✓ Variety of standard trays: gold, silver, gold/silver, black, sucker available
- ✓ Can come with or without Euro hole
- ✓ Raw material types: standard (Norwegian Atlantic salmon, SALMO SALAR), ASC, GLOBALG.A.P., ORGANIC. Other salmon and trout breeds, country of origin available for substansial contracted orders, option to use client's supplied/ordered/contracted raw materials
- Custom films/trays/packaging available based on client needs for substantial orders