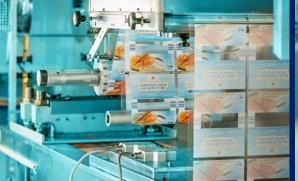

## PACKAGING OPTIONS

- ✓ Vacuum or MAP (Modified atmosphere) packaging
- ✓ Possibility to pack in sleeve, box, shelf (display) boxes 50 g – 1000 g
- ✓ Print on sticker, laminate, sleeve and/or box
- ✓ Final product can be supplied chilled or frozen
- ✓ Variety of standard films: colors (transparent, black, white), thickness and texture

- ✓ Variety of standard trays: gold, silver, gold/silver, black, sucker available
- ✓ Can come with or without Euro hole
- ✓ Raw material types: standard (Norwegian Atlantic salmon, SALMO SALAR), ASC, GLOBALG.A.P., ORGANIC. Other salmon and trout breeds, country of origin available for substansial contracted orders, option to use client's supplied/ordered/contracted raw materials
- Custom films/trays/packaging available based on client needs for substantial orders