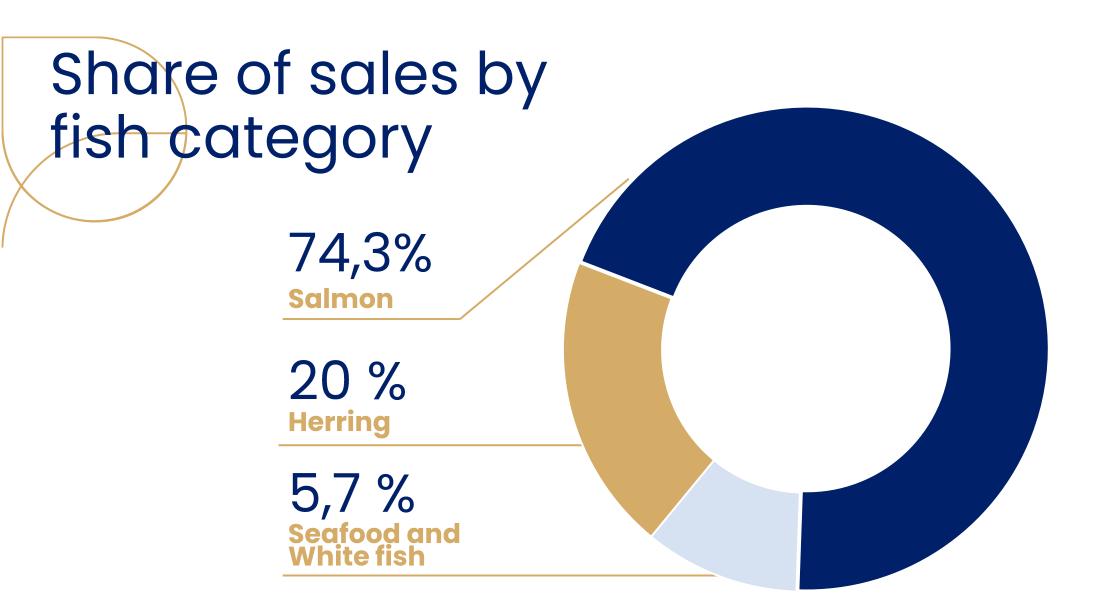

## We are experts in salmon production

SALMON is No.1 fish in our production range (approx. 70 % of the total revenue)

We have been improving our salmon production technologies for 16 years and are now able to offer top quality salmon products made from fish farmed in Norway.

## SALMON IS NO.1 FISH IN OUR PRODUCTION RANGE (approx. 74 % of the total output)

#### SALMON PRODUCTION TECHNOLOGIES

We have been improving our salmon production technologies for 16 years and are now able to offer top quality salmon products made from fish farmed in Norway.