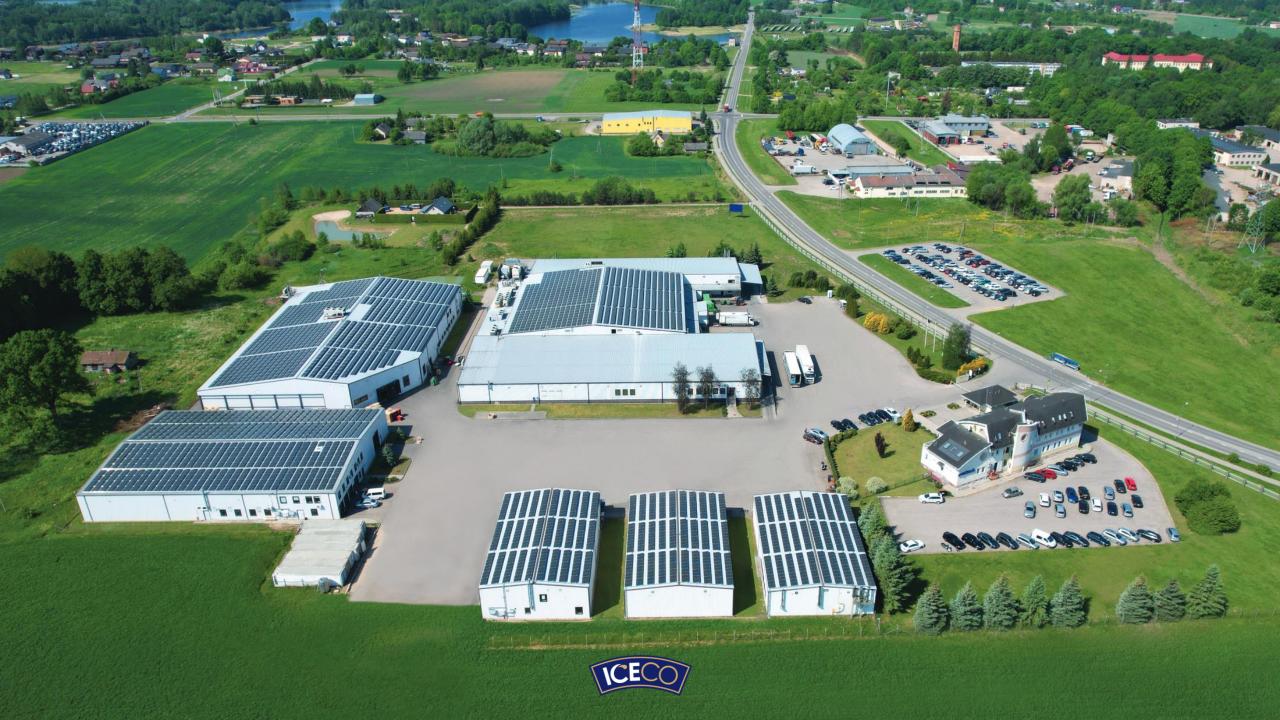

#### Modernization of production facilities

In 2018, innovative production equipment was modernized and installed in UAB "ICECO Fish" and UAB "ICECO Ice cream" factories.

Since this year, every year the company invests in production equipment and infrastructure.

## 2022 - 2024 investments in production equipment and infrastructure

Increasing salmon filleting capacity

Installed in 2022 July ≈ 720 fish/h, ≈ 2,5 t/h Investment ≈ 900 k

Modern office in the second largest city in Lithuania, business center, SQVERAS"