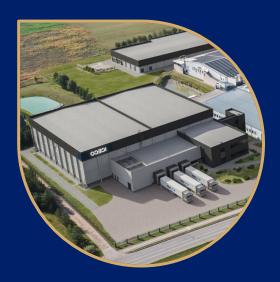

Construction of logistic center

Planned construction completion Q3 2025 Area 4088 m². Pallet spaces 7320 Planned investments ≈ 7 million Eur

#### Production expansion Construction of a fish processing plant

Planned construction completion Q3 2026 Area 4861 m² Planned investments ≈ 10 million Eur