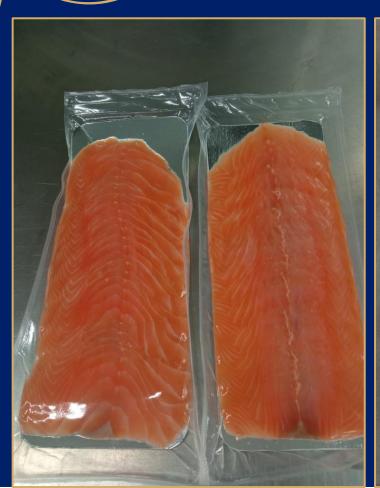

#### RANGE AND VARIATIONS OF SALMON

Salmon fillets / fillets sliced / fillet portions / cutlets / minced/ pieces

Cold smoked / hot smoked / marinated / salted / dried

Natural / with spices / with sauce

Chilled / frozen

Various fillet trims available: TRIM A to TRIM E

Different cut depths: with brown meat to no brown meat

#### RANGE AND VARIATIONS OF SALMON