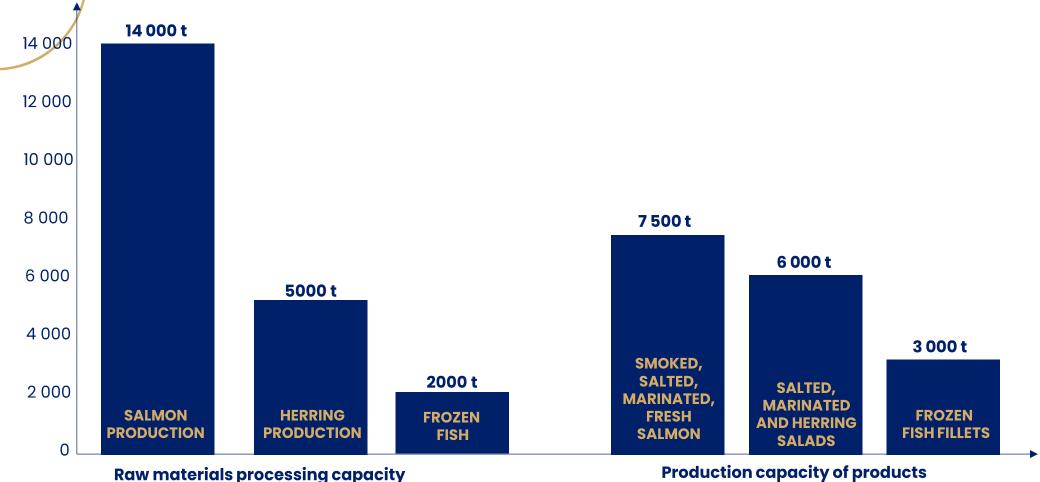

tion of a fish processing plant

Planned construction completion Q3 2026 Area 4861 m² Planned investments ≈ 10 million Eur



# Our values



#### Certification











We are ASC certified. Look for the aqua green ASC logo. We are MSC certified. Look for the blue MSC label.

#### Our State Food and Veterinary service number: LT 51-06 EB

IFS system is implemented in ICECO Fish and ICECO Ice cream and production processes from raw materials to finished products are constantly reviewed by an internal audit team and external audit companies. ICECO FISH is certified ecological products manufacturer, GLOBAL G.A.P., ASC and MSC certified producer.





# We are financially stable and constantly growing company

#### ICECO Fish volume in million Euros











#### Our production capacity



**Production capacity of products** 





#### We are trusted by largest retailers

- ✓ Private label products manufactured at our factory are sold by the largest retail chains in the Western and Eastern Europe: COLRUYT, DELHAIZE, ALDI, REWE, EDEKA, METRO
- ✓ The largest retail chains in the Baltic States trust the quality of our products
- ✓ Due to our flexible production process, we are able to adapt to the clients' requirements and needs





## We are experts in salmon production

SALMON is No.1 fish in our production range (approx. 70 % of the total revenue)

We have been improving our salmon production technologies for 16 years and are now able to offer top quality salmon products made from fish farmed in Norway.





## SALMON IS NO.1 FISH IN OUR PRODUCTION RANGE (approx. 74 % of