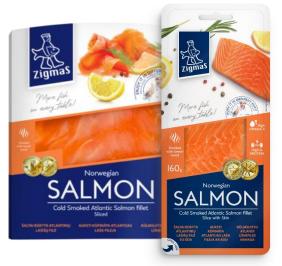

## PACKAGING OPTIONS

- ✓ Vacuum or MAP (Modified atmosphere) packaging
- ✓ Possibility to pack in sleeve, box, shelf (display) boxes 50 g – 1000 g
- ✓ Print on sticker, laminate, sleeve and/or box
- ✓ Final product can be supplied chilled or frozen
- ✓ Variety of standard films: colors (transparent, black, white), thickness and texture

- ✓ Variety of standard trays: gold, silver, gold/silver, black, sucker available
- ✓ Can come with or without Euro hole
- ✓ Raw material types: standard (Norwegian Atlantic salmon, SALMO SALAR), ASC, GLOBALG.A.P., ORGANIC. Other salmon and trout breeds, country of origin available for substansial contracted orders, option to use client's supplied/ordered/contracted raw materials
- Custom films/trays/packaging available based on client needs for substantial orders

## ZIGMAS products are modern, tasty and attractive

## Our salmon products have unique taste and best quality

Our own brand ZIGMAS has the largest market share within all salmon producers.