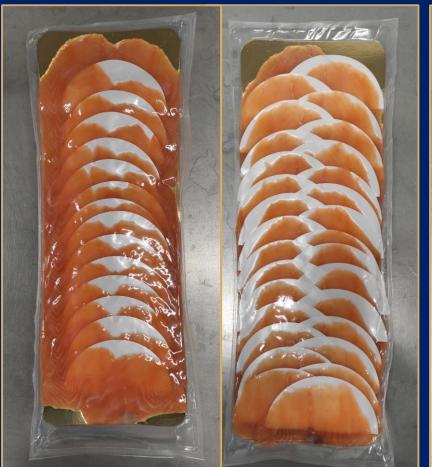

#### RANGE AND VARIATIONS OF SALMON

Salmon fillets / fillets sliced / fillet portions / cutlets / minced/ pieces

Cold smoked / hot smoked / marinated / salted / dried

Natural / with spices / with sauce

Chilled / frozen

Various fillet trims available: TRIM A to TRIM E

Different cut depths: with brown meat to no brown meat

#### RANGE AND VARIATIONS OF SALMON