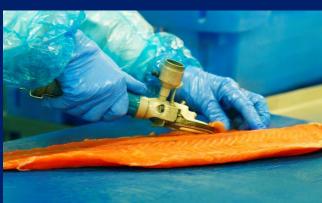

Various fillet trims available: TRIM A to TRIM E

Different cut depths: with brown meat to no brown meat