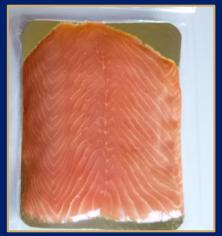

#### RANGE AND VARIATIONS OF SALMON

Salmon fillets / fillets sliced / fillet portions / cutlets / minced/ pieces

Cold smoked / hot smoked / marinated / salted / dried

Natural / with spices / with sauce

Chilled / frozen

Various fillet trims available: TRIM A to TRIM E

Different cut depths: with brown meat to no brown meat