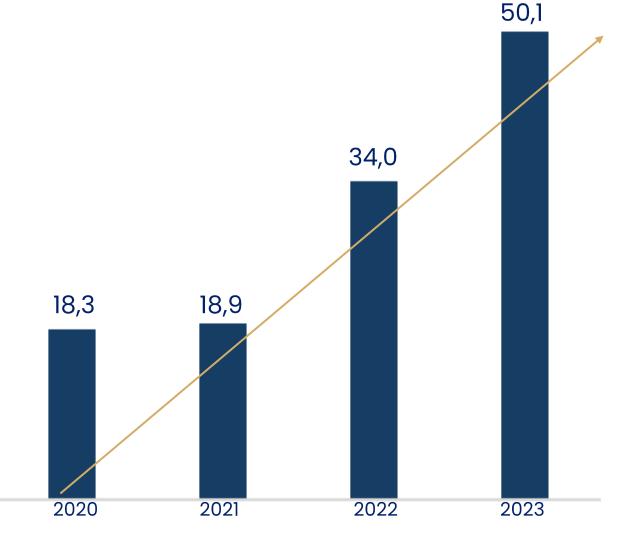

# We are financially stable and constantly growing company

#### ICECO Fish volume in million Euros