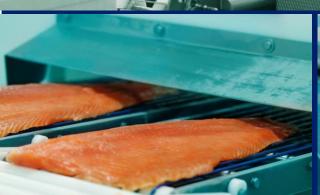

#### RANGE AND VARIATIONS OF SALMON

Salmon fillets / fillets sliced / fillet portions / cutlets / minced/ pieces

Cold smoked / hot smoked / marinated / salted / dried

Natural / with spices / with sauce

Chilled / frozen

Various fillet trims available: TRIM A to TRIM E

Different cut depths: with brown meat to no brown meat