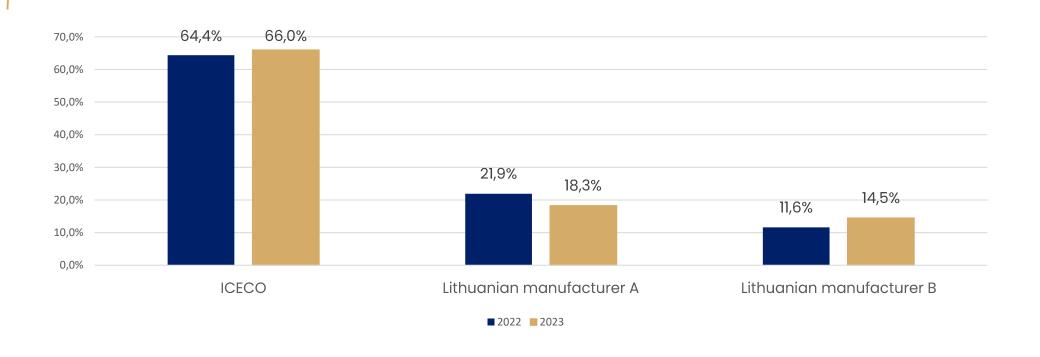

## Our salmon products have unique taste and best quality

Our own brand ZIGMAS has the largest market share within all salmon producers.