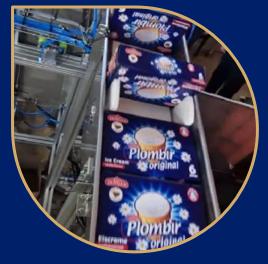

#### Automation of packing ice cream into "Multipack" and transport packages

Planned installation until the end of 2025 3 000 "Multipack" boxes/h 500 transportation boxes/h Investment ≈ 1 million Eur