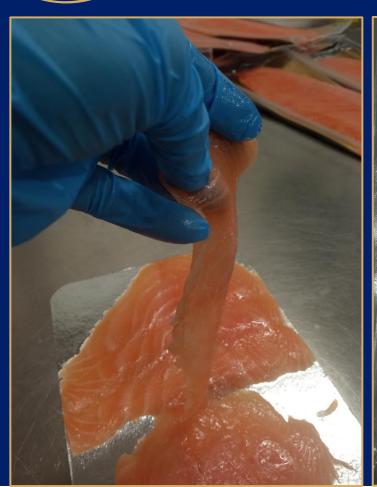

#### RANGE AND VARIATIONS OF SALMON

Salmon fillets / fillets sliced / fillet portions / cutlets / minced/ pieces

Cold smoked / hot smoked / marinated / salted / dried

Natural / with spices / with sauce

Chilled / frozen

Various fillet trims available: TRIM A to TRIM E

Different cut depths: with brown meat to no brown meat