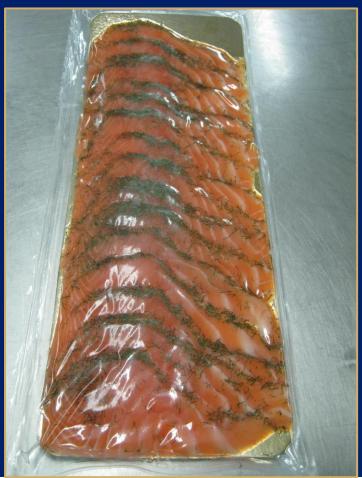

#### RANGE AND VARIATIONS OF SALMON

Salmon fillets / fillets sliced / fillet portions / cutlets / minced/ pieces

Cold smoked / hot smoked / marinated / salted / dried

Natural / with spices / with sauce

Chilled / frozen

Various fillet trims available: TRIM A to TRIM E

Different cut depths: with brown meat to no brown meat

#### RANGE AND VARIATIONS OF SALMON